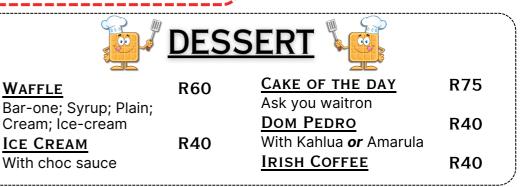

9

#### mushroom, or pepper sauce. 200g 300g 500g

R169 R199 R279

#### **TERMS & CONDITIONS**

All specials are eat-in only, with NO takeaways. NO special discounts on top of daily specials.

Pensioners must have a pensioners card, or be VERY OLD... Only pensioners' accounts will be discounted, not the whole bill. For Burger Wednesday, the cheapest burger will be FREE!! Only 1 free kids meal per main meal on each table. All specials are for the duration of the day which they are advertised for, and will not be available on any other day.



Pulled pork burger: the perfect blend of slow-cooked pork, creamy cheddar sauce, and sweet balsamic onions.

LAMB BURGER **R180** Our gourmet lamb burger: the irresistible combination of slowroasted lamb, creamy tzatziki, and crispy fried halloumi.





# COPPER CLOVER

# **DRINKS MENU!**

| <b>BARISTA BAY</b> |
|--------------------|
|--------------------|

| Americano       | R30 |
|-----------------|-----|
| CAFÉ LATTE      | R35 |
| ESPRESSO SINGLE | R35 |
| CAPPUCCINO      | R35 |
| FLAT WHITE      | R32 |
| HOT CHOCOLATE   | R38 |
| Milo            | R38 |
|                 |     |



| JUICE<br>Berry, Orange, Pineapple, Coc<br>Apple.                              | <b>R32</b><br>ktail, |
|-------------------------------------------------------------------------------|----------------------|
| <u>Ice Tea</u><br>Lemon, Peach.                                               | R32                  |
| MILKSHAKES<br>Chocolate, Strawberry, Caram<br>Passion Fruit, Vanilla, Bubbleg |                      |
| GOURMET MILKSHAKES<br>Bar-One