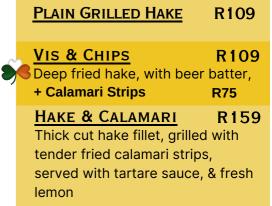

Honey Mustard; *or* Peri-Mayo. 4 Basted Chicken Wings R70 Halloumi R59 Crumbed Mushrooms R59 200g Ribs **R75** Deep Fried Calamari 145g R75 Crumbed Chicken Strips R69 200g Grilled Beef Strips R99 Jalapeño Poppers R59 4 beef Samoosas R49 Cocktail Cheese Grillers R55 200g Battered Hake R80 6 Battered Onion rings R35 Chips R35 Sauce: Pepper / Cheese / R30 Mushroom / Peri-Peri